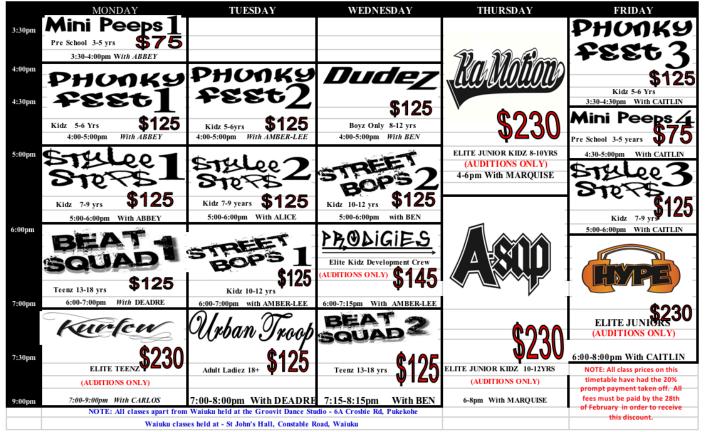

NOTE: In order to receive the '20% Prompt Payment Discount' all fees must be paid in full by the end of Week 4 classes, 28th of February If fees are outstanding any debt recovery charges incurred will be payable by the Debtor. Please tick this box if you would prefer that you or your dancers photo or video was <u>NOT</u> used on GROOVIT's Facebook page or any other form of advertising